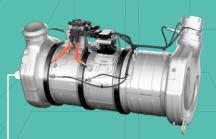

#### WEIGHT SAVINGS

Less engine weight means hauling more payload with every trip. The PACCAR MX-13 engine provides truck owners up to a 450 LB. weight savings over 15 L. engines.

#### SUPERIOR PERFORMANCE & QUIET OPERATION

An MX engine has broad torque curves, so it requires less shifting, and the quiet operation improves the driving experience.

455MT

455

PEAK HORSEPOWER

1,550/1,750 @ 9001