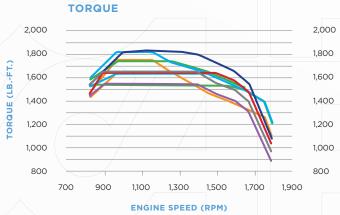

**PEAK TORQUE** 

Inline 6-cylinder

130x162

12.9 L.

2,500 LBS.

42 U.S. QTS.

405-510 HP

1,550-1,850 LB.-FT.