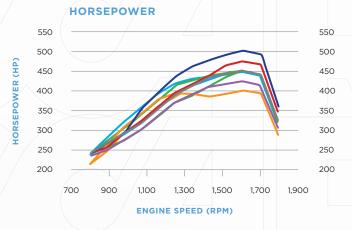

#### SUPERIOR PERFORMANCE & QUIET OPERATION

An MX engine has broad torque curves, so it requires less shifting, and the quiet operation improves the driving experience.

455MT

455

PEAK HORSEPOWER

1,550/1,750 @ 9001

1,650 @ 900

430 1,550 @ 900 405MT 1,650/1,750 @ 9001

<sup>1</sup>Multi-torque rating

CONFIGURATION **BORE X STROKE (MM)** 

DISPLACEMENT

DRY WEIGHT

OIL SYSTEM CAPACITY

**HORSEPOWER** 