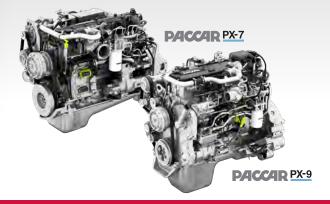

#### PACCAR POWER

Peterbilt offers two proprietary engines, the PACCAR PX-7 and PX-9. Both engines provide outstanding overall performance, reliability and uptime.