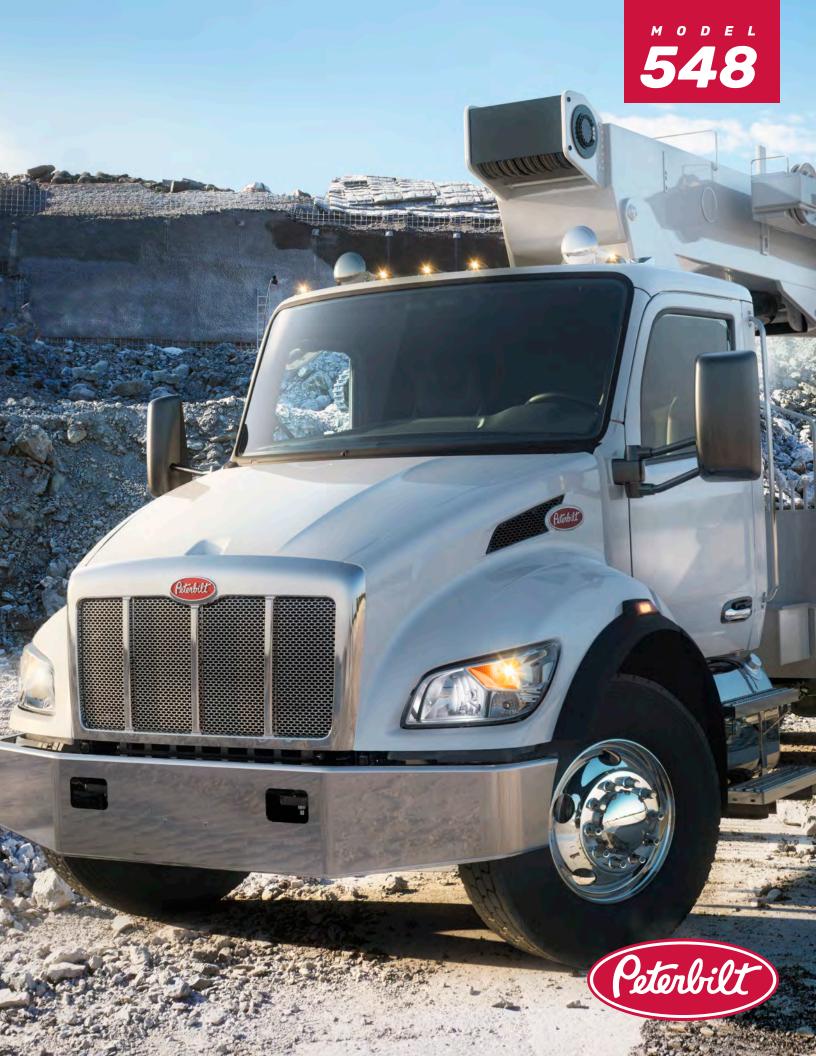

# BUILT FOR BIG JOBS.

The New Model 548 is a rugged workhorse, built to exceed the demands of Class 8 specialty applications. With its best-in-class durability and wide range of optional content, the Model 548 is designed to handle heavier vocational jobs.

The heart of the Model 548 is the all-aluminum cab that is lightweight and strong, with stamped aluminum panels that are corrosion resistant for maximum durability. Hood and chassis components are engineered for added strength. The Model 548 utilizes the VMUX multiplex electrical system, providing common electrical architecture for seamless body integration and advanced programming for a wide variety of applications. The new PACCAR TX-8 automatic transmission provides smooth shifting, improved fuel economy and a low total cost of operation.

The Model 548 is built to take on the tough jobs, anytime, anywhere!