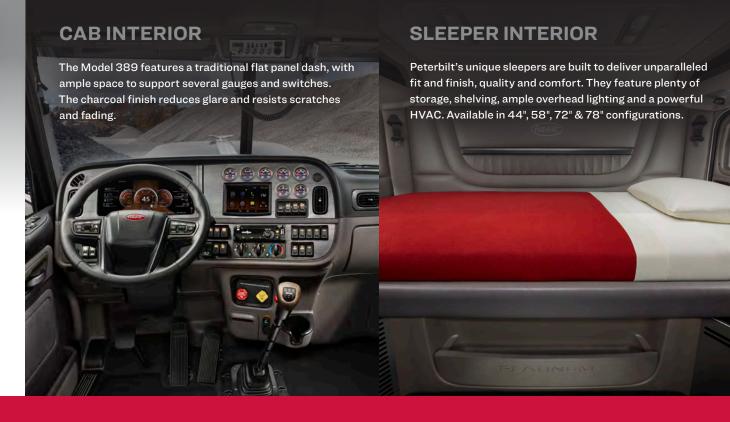

aluminum hood provide a durable and lightweight platform optimized for maximum load capacity. The 389's interior features the highest quality materials in an ergonomic, driver-centric environment. The 389 is available as a day cab or sleeper for maximum versatility. The Pride & Class package is also available to add a stunning display of chrome accents, bright features, along with a traditionally styled louvered grille.