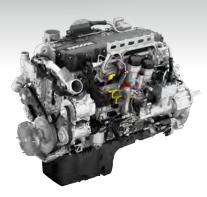

## **POWERFUL PERFORMANCE**

The Model 389 is available with the powerful, yet fuel-efficient PACCAR MX-13 engine with power ratings up to 510 hp and 1,850 lb.-ft. torque for maximum performance.

**PACCAD MX-13** 