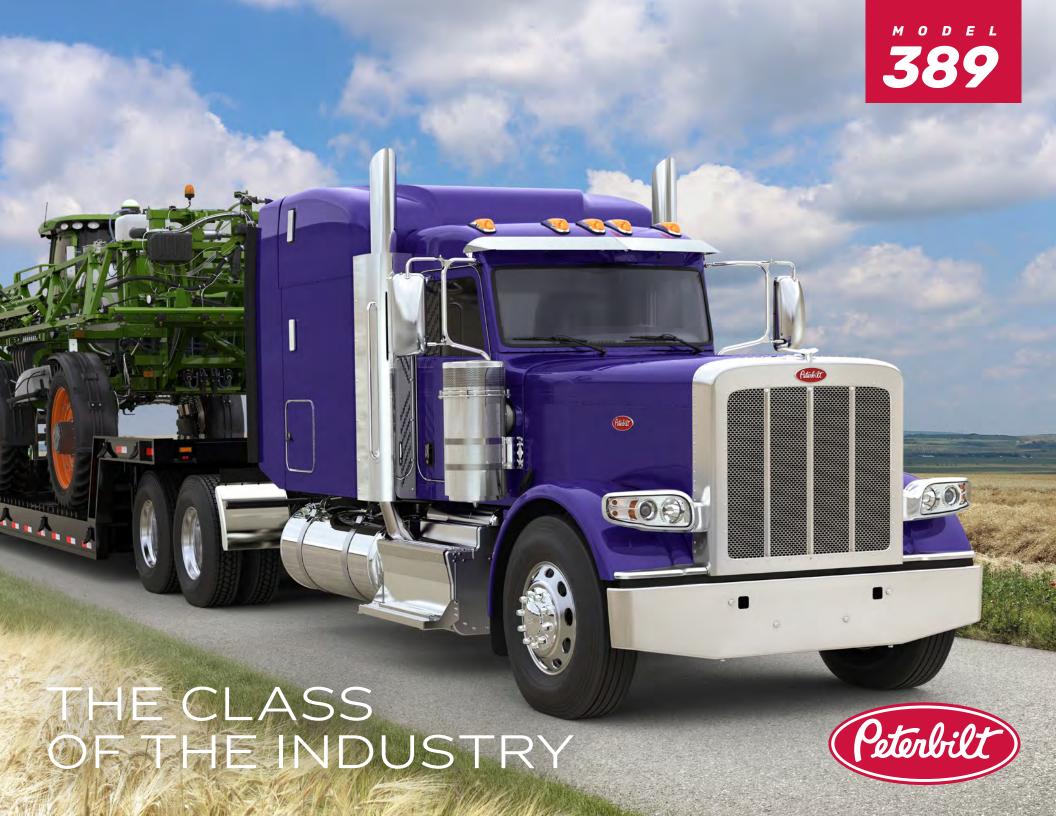

## LEGENDARY STYLING. LEGENDARY PERFORMANCE.

**389** 

The Model 389 is the embodiment of Peterbilt's heritage and the one true icon of the road. It remains the ultimate aspirational truck and the preferred reward truck for drivers in fleets large and small. Built for maximum appeal and enduring performance, the 389 delivers both in style. The 389's timeless design features a host of advanced technologies, including the powerful PACCAR MX-13 engine. Its proven all-aluminum cab and industry-exclusive

aluminum hood provide a durable and lightweight platform optimized for maximum load capacity. The 389's interior features the highest quality materials in an ergonomic, driver-centric environment. The 389 is available as a day cab or sleeper for maximum versatility. The Pride & Class package is also available to add a stunning display of chrome accents, bright features, along with a traditionally styled louvered grille.