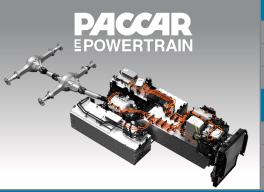

### PACCAR ePOWERTRAIN

- Flexible Architecture: Adaptable to any application, any wheelbase 190-inches or longer and factory installed lift axles.
- **eMotor:** Midship-mounted eMotor with dual electric motors and integrated 3-speed transmission delivers seamless shifting with no torque interruption.