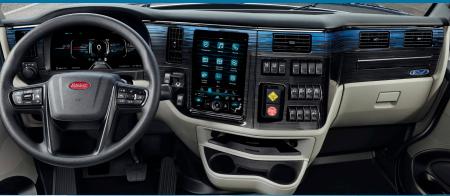

#### 3 EXCLUSIVE INTERIOR

The Ionic Gray interior trim features gray stitching and laser etched trim panels. The 15-inch driver display offers unique EV graphics and gauges including estimated range, power regen and efficiency insights.

#### 4 SMARTDISPLAY

The innovative 13-inch infotainment and connectivity interface features a responsive touch screen and control dial for quick access to essential functions such as HVAC and radio controls as well as advanced productivity applications.