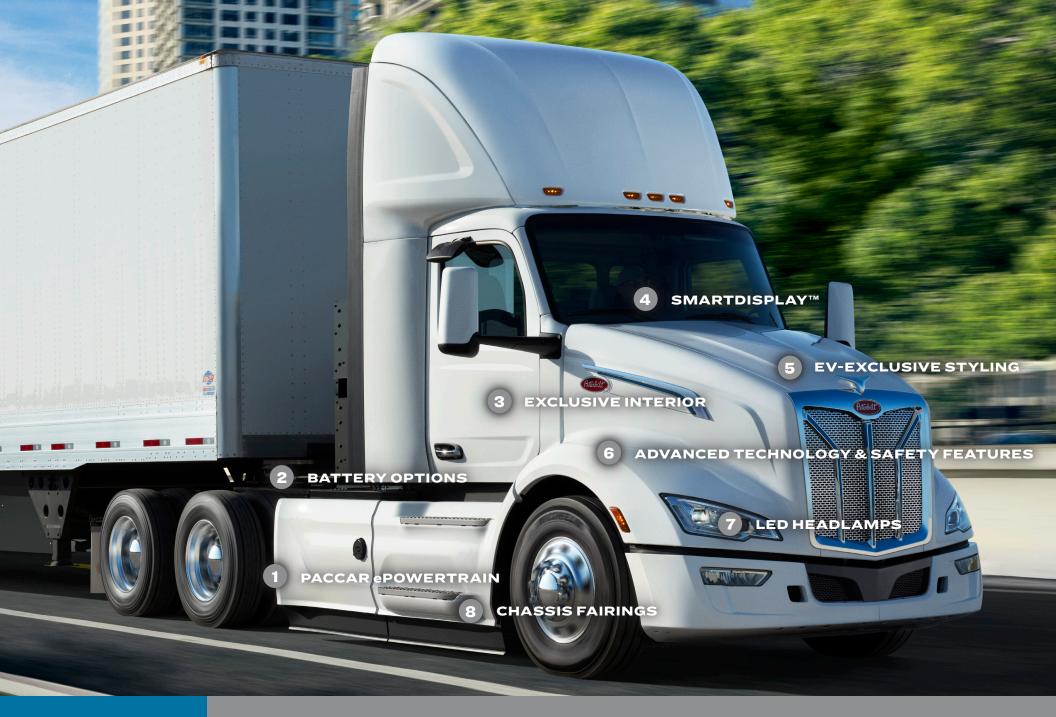

### PACCAR ePOWERTRAIN

- Flexible Architecture: Adaptable to any application, any wheelbase 190-inches or longer and factory installed lift axles.
- **eMotor:** Midship-mounted eMotor with dual electric motors and integrated 3-speed transmission delivers seamless shifting with no torque interruption.

### 2 BATTERY OPTIONS

Three distinct battery capacity options with a maximum range of 200 miles.

- Charging: Up to 350kW DC charging enables 80% charge in just over 90 minutes.
- Charge Start Time: Charging can be pre-scheduled to take advantage of lower electricity rates at night.
- **Battery & Cab Preconditioning:** Fleets can set daily departure time to maximize powertrain performance and driver comfort.

#### 3 EXCLUSIVE INTERIOR

The Ionic Gray interior trim features gray stitching and laser etched trim panels. The 15-inch driver display offers unique EV graphics and gauges including estimated range, power regen and efficiency insights.

#### 4 SMARTDISPLAY

The innovative 13-inch infotainment and connectivity interface features a responsive touch screen and control dial for quick access to essential functions such as HVAC and radio controls as well as advanced productivity applications.

#### **5** EV-EXCLUSIVE STYLING

The bright crown and unique grille pattern, along with splayed bars and hood side panels, each with blue accents, provide a distinct road presence.

#### 6 ADVANCED TECHNOLOGY & SAFETY FEATURES

Safety enhancements including a new electronic parking brake (EPB) and standard Bendix® Fusion™ Stop & Auto-Go Advanced.

#### 7 LED HEADLAMPS

Standard efficient LED headlamps provide an exceptional view for driving in low light conditions and are available with an industry-exclusive combination fog, cornering and driving light.

#### 8 CHASSIS FAIRINGS

Chassis fairings improve aerodynamic performance as well as aesthetics.