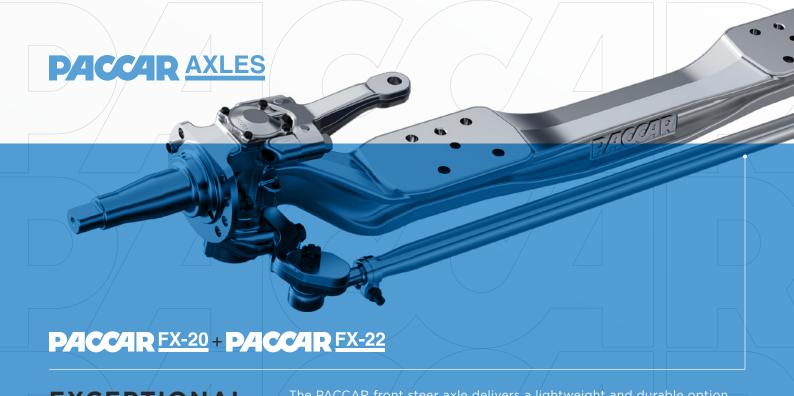

EXCEPTIONAL PERFORMANCE IN MULTIPLE APPLICATIONS

The PACCAR front steer axle delivers a lightweight and durable option to enhance customer vehicle payload. Available with weight ratings from 20,000 to 22,000 pounds, the front axle is designed for demanding applications such as construction, heavy haul, refuse, and other vocational uses. It utilizes innovative, tapered kingpin roller bearings for more efficient operation and improved steering efficiency.