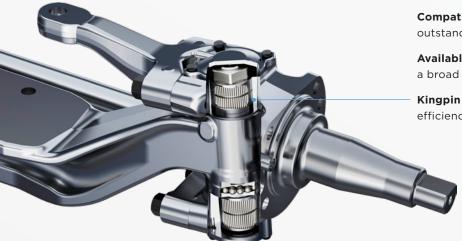

**Compatible** with front air disc brakes or drum brakes for outstanding versatility

**Available in a wide-track** or standard configuration to meet a broad range of applications

**Kingpin roller bearing** design for improved steering efficiency and operation